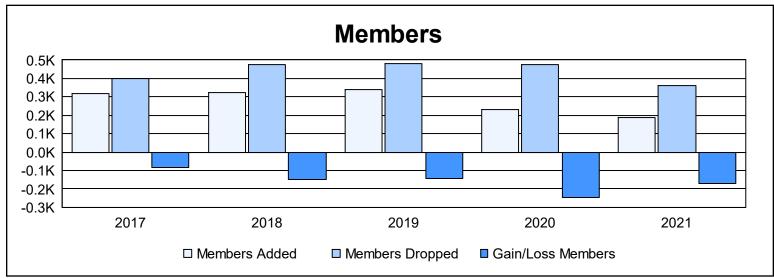

District 330 B As of June 2021 Cumulative

| Year      | New<br>Clubs | Dropped<br>Clubs | Gain/<br>Loss<br>Clubs | New<br>Members | Charter<br>Members | Reinstate<br>Members | Transfer<br>Members | Total<br>Member<br>Added | Total<br>Members<br>Dropped | Gain/<br>Loss<br>Members |
|-----------|--------------|------------------|------------------------|----------------|--------------------|----------------------|---------------------|--------------------------|-----------------------------|--------------------------|
| 2016-2017 | 0            | 2                | -2                     | 305            | 0                  | 8                    | 5                   | 318                      | 402                         | -84                      |
| 2017-2018 | 0            | 3                | -3                     | 308            | 0                  | 5                    | 11                  | 324                      | 473                         | -149                     |
| 2018-2019 | 0            | 5                | -5                     | 321            | 0                  | 12                   | 7                   | 340                      | 482                         | -142                     |
| 2019-2020 | 1            | 4                | -3                     | 189            | 21                 | 5                    | 15                  | 230                      | 478                         | -248                     |
| 2020-2021 | 0            | 3                | -3                     | 177            | 0                  | 7                    | 5                   | 189                      | 359                         | -170                     |
| Average   | 0            | 3                | -3                     | 260            | 4                  | 7                    | 9                   | 280                      | 439                         | -159                     |